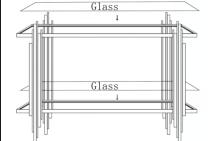

|      | Hard | ware list          |       |
|------------|-----------------------|------|------|--------------------|-------|
| Α          | GLASS TOP             | 1PC  | SCRE | W ( size: M6X15MM) | 16PCS |
| В          | GLASS SHELF           | 1PC  | WRE  | NCH                | 1PC   |
| С          | METAL TABLE TOP FRAME | 1PC  |      |                    |       |
| D          | METAL SHELF FRAME     | 1PC  |      |                    |       |
| Ε          | METAL TABLE LGE       | 4PCS |      |                    |       |









- 3.Use wrench and screw the 2nd table leg to table top frame and shelf frame.
- 4.Use wrench and screw the 3rd table leg to table top frame and shelf frame.



5. Use wrench and screw the 4th table leg to table top frame and shelf frame.



6. Place glass on top and shelf.

To Clean, wipe with soft dry cloth. Finished.