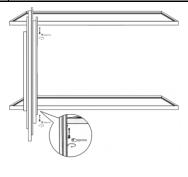

## **Assembly Instruction**

**STYLE: 22992** 

| Parts list |                       |      | Hard | ware list          |       |
|------------|-----------------------|------|------|--------------------|-------|
| Α          | GLASS TOP             | 1PC  | SCRE | W ( size: M6X15MM) | 16PCS |
| В          | GLASS SHELF           | 1PC  | WRE  | NCH                | 1PC   |
| С          | METAL TABLE TOP FRAME | 1PC  |      |                    |       |
| D          | METAL SHELF FRAME     | 1PC  |      |                    |       |
| Ε          | METAL TABLE LGE       | 4PCS |      |                    |       |