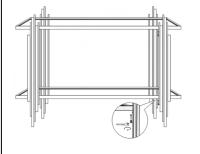

- 3.Use wrench and screw the 2nd table leg to table top frame and shelf frame.
- 4.Use wrench and screw the 3rd table leg to table top frame and shelf frame.

5. Use wrench and screw the 4th table leg to table top frame and shelf frame.