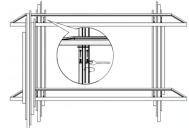

- 3.Use wrench and screw the 2nd table leg to table top frame and shelf frame.
- 4.Use wrench and screw the 3rd table leg to table top frame and shelf frame.

5. Use wrench and screw the 4th table leg to table top frame and shelf frame.